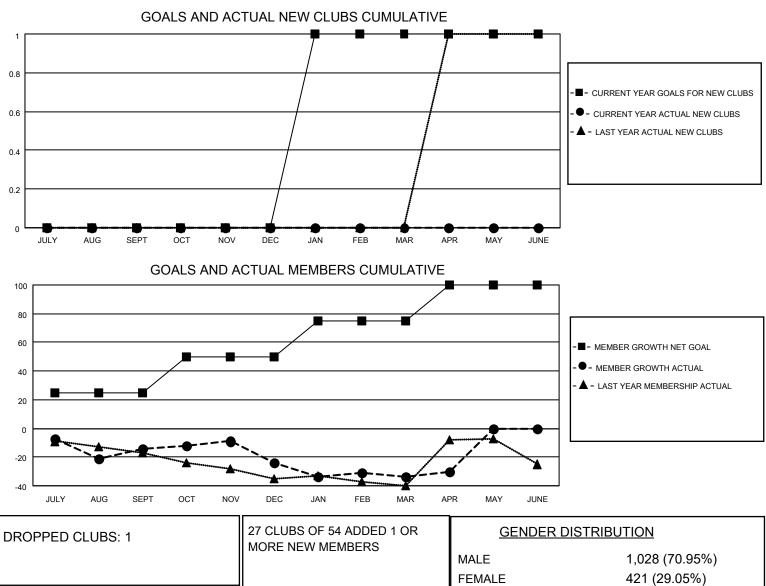

## LOCATION MINNESOTA

District 5M 4

Results as of: 4/30/2022

| Clubs<br>RESULTS FOR 2021-2022 |   |   |   | Members<br>RESULTS FOR 2021-2022 |    |    |    |
|--------------------------------|---|---|---|----------------------------------|----|----|----|
|                                |   |   |   |                                  |    |    |    |
| JULY/AUG/SEPT                  | 0 | 0 | 0 | JULY/AUG/SEPT                    | 25 | 23 | 32 |
| OCT/NOV/DEC                    | 0 | 0 | 1 | OCT/NOV/DEC                      | 25 | 28 | 34 |
| JAN/FEB/MAR                    | 1 | 0 | 0 | JAN/FEB/MAR                      | 25 | 28 | 38 |
| APR/MAY/JUNE                   | 0 | 0 | 0 | APR/MAY/JUNE                     | 25 | 9  | 4  |

|                 |     |                           | FEMALE                    | 421 (29.05%) |
|-----------------|-----|---------------------------|---------------------------|--------------|
| DROPPED MEMBERS |     |                           | NON BINARY                | 0 (0.00%)    |
|                 |     |                           | PREFER NOT TO ANSWER      | 0 (0.00%)    |
| DECEASED        | 21  |                           |                           |              |
| CLUB CANCELLED  | 12  | CLICK HERE FOR CUMULATIVE | TOTAL FAMILY UNIT MEMBERS | 388          |
| OTHER           | 75  | MEMBERSHIP DATA           |                           |              |
| TOTAL           | 108 |                           | FAMILY MEMBERS PAYING HAI | _F DUES 196  |
|                 |     |                           |                           |              |